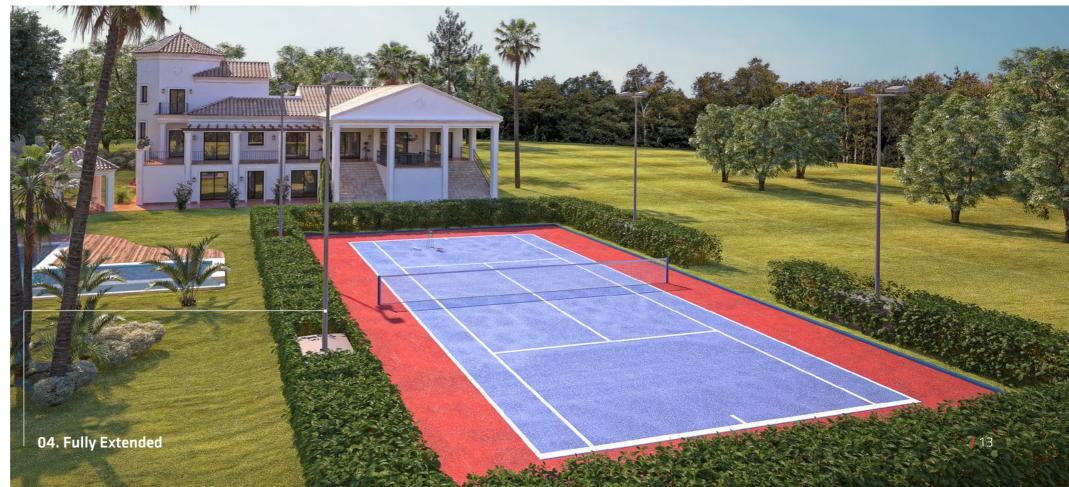

## The power of disappearing structures

Imagine a space where technology blends seamlessly with the environment - invisible when not needed, yet stunning when in motion. Our telescopic lighting masts remain hidden within the landscape, preserving the natural beauty of their surroundings. With a simple activation, they rise elegantly into the sky, transforming light into a living spectacle.

## A show begins with every lift

Each mast's movement is a visual performance. Rising smoothly and silently, the structure becomes part of a choreography where technology enhances the environment.

Every extension is a "wow" moment - a seamless fusion of innovation and elegance,turning light into an experience.

## From private estates to grand resorts

**Fireco masts** are the ideal solution for:

**01.** Luxury villas & private gardens

**02.** 5-star resorts & beach clubs

| C | B |
|---|---|
|   |   |

**03.** Golf courses, tennis courts & outdoor sports facilities