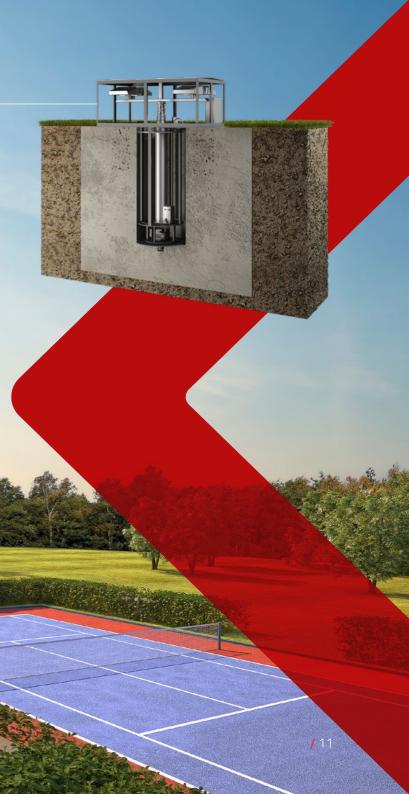

## Invisible Beauty

Designed to blend

When retracted, our masts leave no visual footprint. They remain hidden underground or integrated into architectural elements, preserving the purity of parks, resorts, and private estates. No bulky structures, no intrusive poles - just pure, untouched scenery until light is truly needed.

This innovation reduces installation complexity while maintaining the highest performance standards.

Fast

ம

Easy

01. Mast completely under ground

/ 19

## From private estates to grand resorts

**Fireco masts** are the ideal solution for:

**01.** Luxury villas & private gardens

**02.** 5-star resorts & beach clubs

| C | B |
|---|---|
|   |   |

**03.** Golf courses, tennis courts & outdoor sports facilities