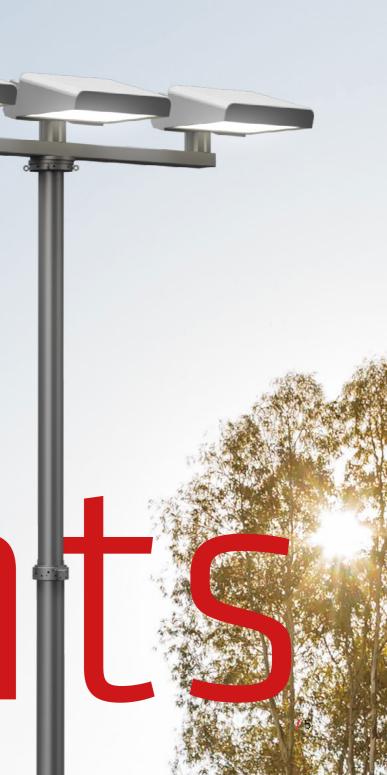

## Light Without Limits

## The power of disappearing structures

Imagine a space where technology blends seamlessly with the environment - invisible when not needed, yet stunning when in motion. Our telescopic lighting masts remain hidden within the landscape, preserving the natural beauty of their surroundings. With a simple activation, they rise elegantly into the sky, transforming light into a living spectacle.

## A show begins with every lift

Each mast's movement is a visual performance. Rising smoothly and silently, the structure becomes part of a choreography where technology enhances the environment.

Every extension is a "wow" moment - a seamless fusion of innovation and elegance,turning light into an experience.