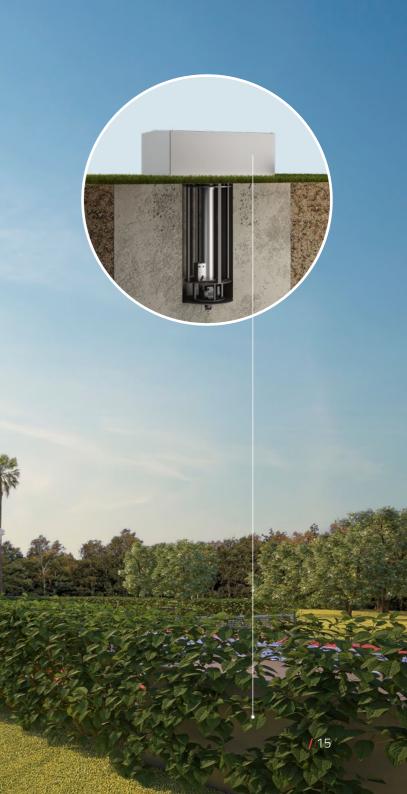

#### Simplicity refined -Plug & play installation

To facilitate installation and maintenance, Fireco offers a Plug & Play steel structure:

- Pre-assembled mast
  integration
- Embedded electrical wiring
  and cable management
- Simplified foundation system
  for quick deployment

This innovation reduces installation complexity while maintaining the highest performance standards.

Fast

ம

Easy

01. Mast completely under ground

/ 19