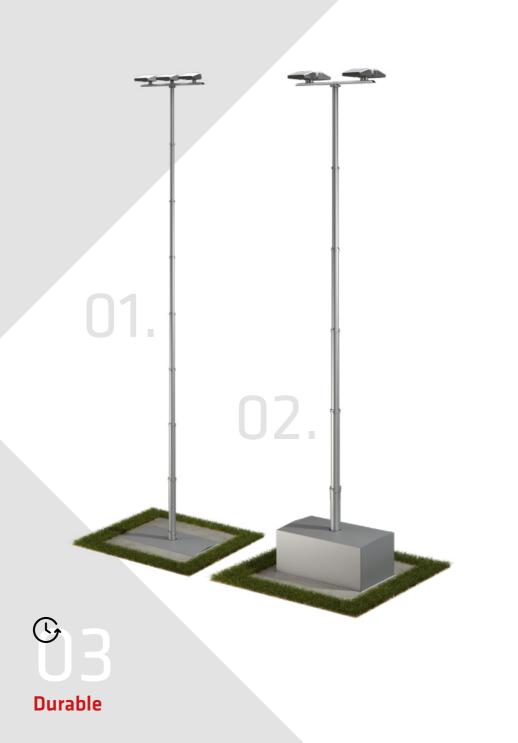

#### Simplicity refined -Plug & play installation

To facilitate installation and maintenance, Fireco offers a Plug & Play steel structure:

- Pre-assembled mast
  integration
- Embedded electrical wiring
  and cable management
- Simplified foundation system
  for quick deployment

This innovation reduces installation complexity while maintaining the highest performance standards.

Fast

ம

Easy

01. Mast completely under ground

/ 19