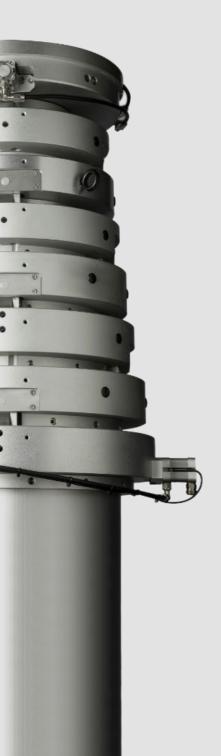

## Innovation below the surface

Built with anodized aluminum and precision-engineered components, Fireco masts offer:

- Silent, reliable movement through advanced electromechanical or pneumatic systems.
- Maximum heights of up to 40 meters.
- Resistance to harsh environments and seamless operation.
- Designed to comply with automotive requirements and a wide range of military standards.
- Proven reliability with over 200,000 masts installed worldwide.

#### Simplicity refined -Plug & play installation

To facilitate installation and maintenance, Fireco offers a Plug & Play steel structure:

- Pre-assembled mast
  integration
- Embedded electrical wiring
  and cable management
- Simplified foundation system
  for quick deployment

This innovation reduces installation complexity while maintaining the highest performance standards.

Fast

ம

Easy

01. Mast completely under ground

/ 19