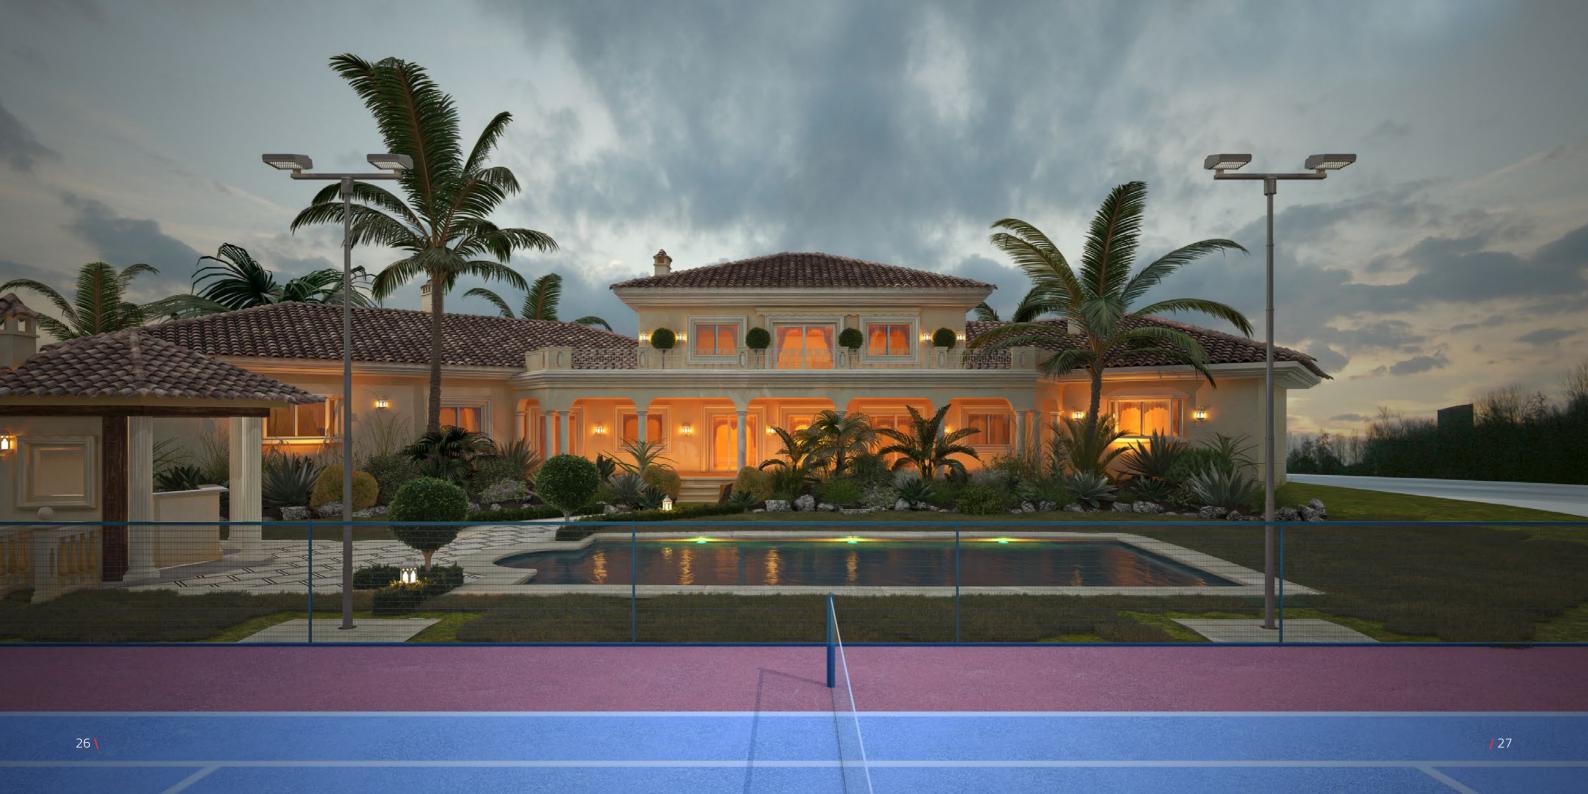

## From private estates to grand resorts

**Fireco masts** are the ideal solution for:

**01.** Luxury villas & private gardens

**02.** 5-star resorts & beach clubs

| C | B |
|---|---|
|   |   |

**03.** Golf courses, tennis courts & outdoor sports facilities

**04.** Urban parks & exclusive public spaces

Where beauty, discretion, and performance are essential, Fireco offers an invisible solution that elevates every project.