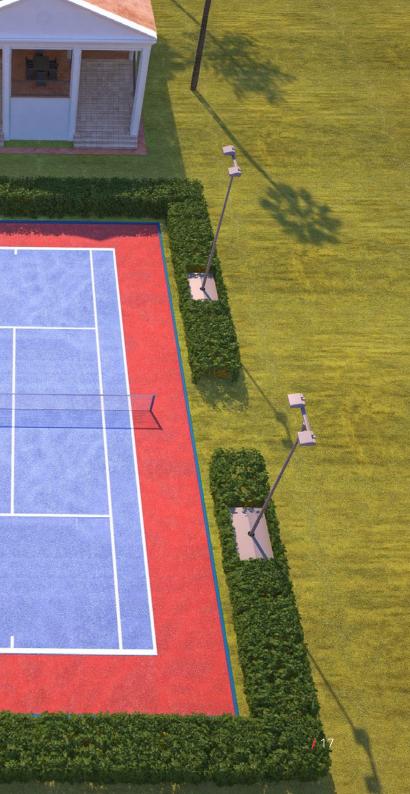

## From private estates to grand resorts

**Fireco masts** are the ideal solution for:

**01.** Luxury villas & private gardens

**02.** 5-star resorts & beach clubs

| C | B |
|---|---|
|   |   |

**03.** Golf courses, tennis courts & outdoor sports facilities