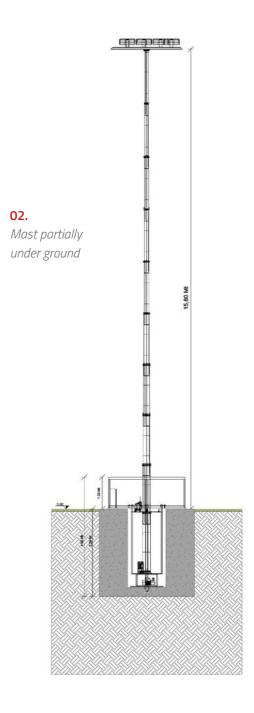

This innovation reduces installation complexity while maintaining the highest performance standards.

Fast

ம

Easy

01. Mast completely under ground

/ 19