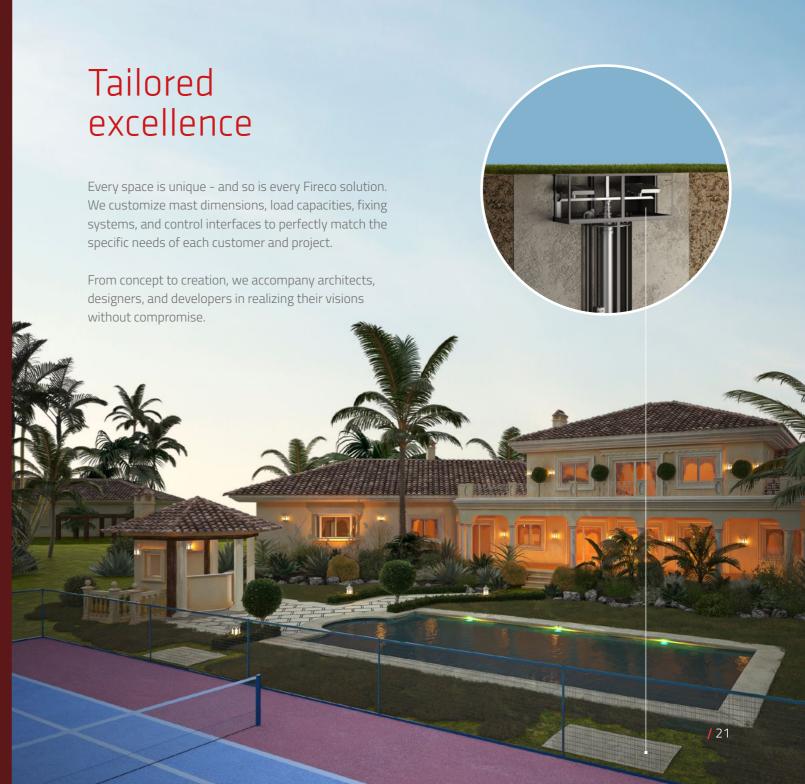

## From private estates to grand resorts

**Fireco masts** are the ideal solution for:

**01.** Luxury villas & private gardens

**02.** 5-star resorts & beach clubs

| C | B |
|---|---|
|   |   |

**03.** Golf courses, tennis courts & outdoor sports facilities