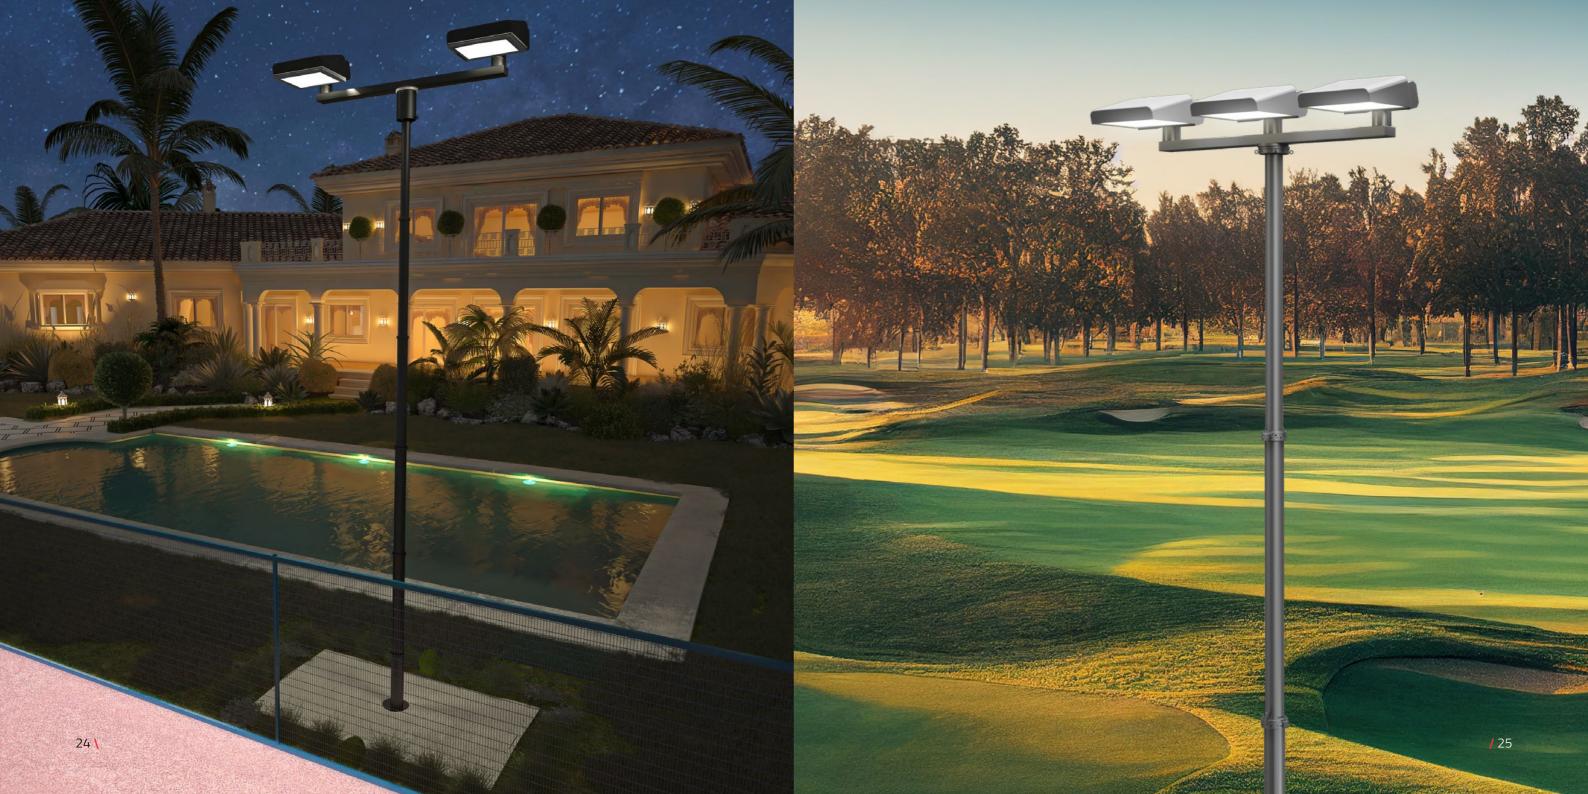

## From private estates to grand resorts

**Fireco masts** are the ideal solution for:

**01.** Luxury villas & private gardens

**02.** 5-star resorts & beach clubs

| C | B |
|---|---|
|   |   |

**03.** Golf courses, tennis courts & outdoor sports facilities

**04.** Urban parks & exclusive public spaces

Where beauty, discretion, and performance are essential, Fireco offers an invisible solution that elevates every project.