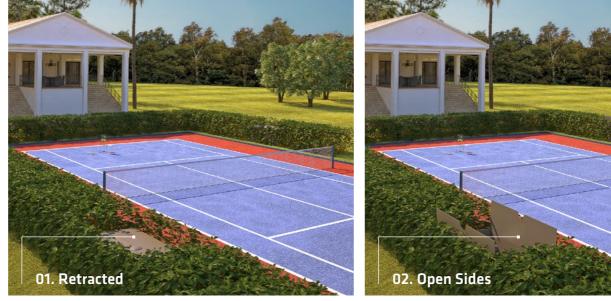

## The power of disappearing structures

Imagine a space where technology blends seamlessly with the environment - invisible when not needed, yet stunning when in motion. Our telescopic lighting masts remain hidden within the landscape, preserving the natural beauty of their surroundings. With a simple activation, they rise elegantly into the sky, transforming light into a living spectacle.

## A show begins with every lift

Each mast's movement is a visual performance. Rising smoothly and silently, the structure becomes part of a choreography where technology enhances the environment.

Every extension is a "wow" moment - a seamless fusion of innovation and elegance,turning light into an experience.

## Invisible Beauty

Designed to blend

When retracted, our masts leave no visual footprint. They remain hidden underground or integrated into architectural elements, preserving the purity of parks, resorts, and private estates. No bulky structures, no intrusive poles - just pure, untouched scenery until light is truly needed.