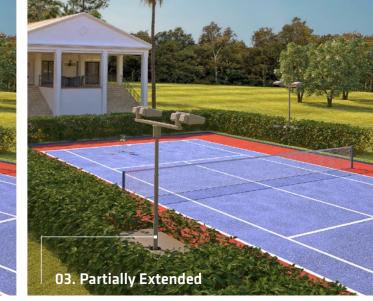

## The power of disappearing structures

Imagine a space where technology blends seamlessly with the environment - invisible when not needed, yet stunning when in motion. Our telescopic lighting masts remain hidden within the landscape, preserving the natural beauty of their surroundings. With a simple activation, they rise elegantly into the sky, transforming light into a living spectacle.

## A show begins with every lift

Each mast's movement is a visual performance. Rising smoothly and silently, the structure becomes part of a choreography where technology enhances the environment.

Every extension is a "wow" moment - a seamless fusion of innovation and elegance,turning light into an experience.